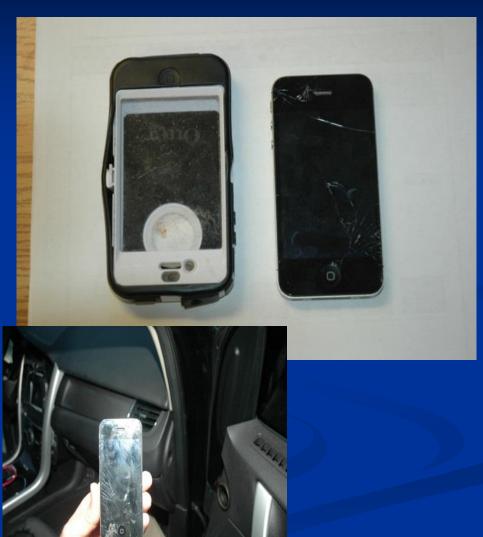

Cell phone recovery

**Damaged Cell Phones** 

#### Cell Phone Recovery

Is the cell phone still on scene, or has it remained with the driver?

- Easily determined by first responders. Ask EMS personnel if phone is on driver's person. Have first responding officers secure the device per your departments policy.
- ➤ If crash mechanism is high, and distracted driving is likely, there is great probability of locating phone in the wreckage. \*\*Keep this in mind and don't give up easily\*\*
- > Section the interior of the vehicle, similar to a terrain search. Include roadside debris field.
- ➤ Use of operator kinematics and direction of force may be helpful. However, due to internal crash forces and air bag deployment these may not be completely reliable.
- Ascertain the telephone number and call the phone. If the driver is a frequent phone user, it will be ringing repeatedly anyway.
- ➤ If cell cannot be located either on scene or on the driver's person, make sure tow company properly secures and covers the wreckage.