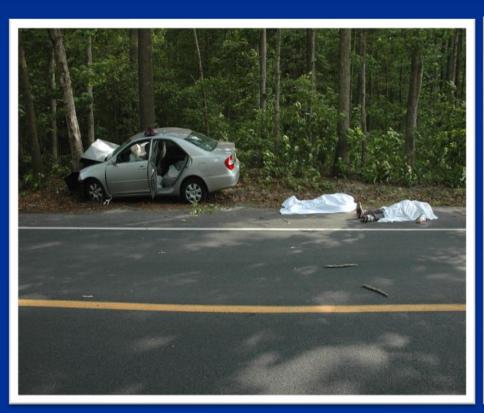

#### Head - On

#### Failure to Maintain Lane

Types of pre-impact evidence is extremely important to discern:

- Free rolling tire (critical speed vs. locked wheel)
- > Tire scrub marks as result of hard steering.

No pre-impact evidence