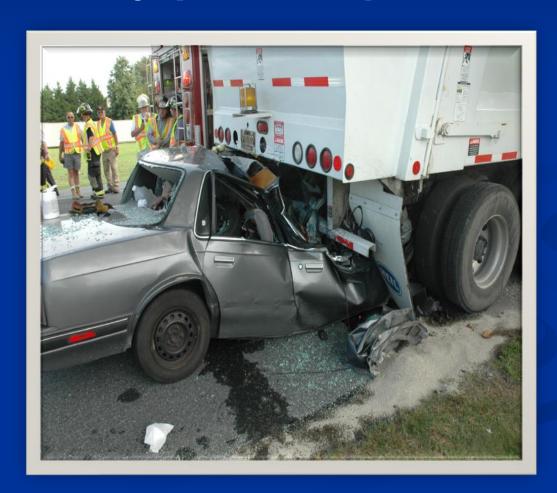

#### Crashes that are predominately the result of distracted driving

#### **High Speed Rear End Impact**

Crashes that are predominately the result of distracted driving