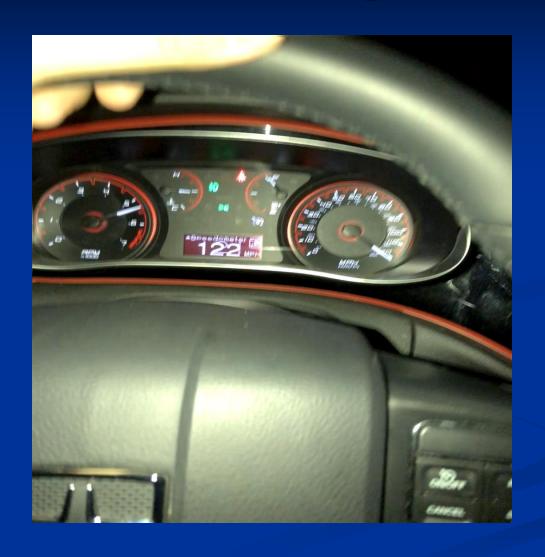

#### Pre-Crash Data (1st Prior Event - table 1 of 5)

(the most recent sampled values are recorded prior to the event)

| Time<br>Stamp<br>(sec) | Pre-Crash<br>Recorder<br>Status | Engine<br>RPM | Speed,<br>Vehicle<br>Indicated | Accelerator<br>Pedal,<br>% Full | Raw<br>Manifold<br>Pressure<br>(kPa) | ABS MIL | PCM MIL | ETC Lamp |
|------------------------|---------------------------------|---------------|--------------------------------|---------------------------------|--------------------------------------|---------|---------|----------|
| -5.0                   | Complete                        | 5,349         | 122 [196]                      | 100                             | 99.20                                | Off     | Off     | Off      |
| -4.9                   | Complete                        | 5,353         | 122 [196]                      | 100                             | 98.40                                | Off     | Off     | Off      |
| -4.8                   | Complete                        | 5,354         | 122 [196]                      | 100                             | 99.20                                | Off     | Off     | Off      |
| -4.7                   | Complete                        | 5,350         | 122 [196]                      | 100                             | 98.40                                | Off     | Off     | Off      |
| -4.6                   | Complete                        | 5,360         | 122 [196]                      | 100                             | 97.60                                | Off     | Off     | Off      |
| -4.5                   | Complete                        | 5,362         | 122 [196]                      | 100                             | 97.60                                | Off     | Off     | Off      |
| -4.4                   | Complete                        | 5,364         | 122 [196]                      | 100                             | 98.40                                | Off     | Off     | Off      |
| -4.3                   | Complete                        | 5,365         | 122 [196]                      | 100                             | 98.40                                | Off     | Off     | Off      |
| -4.2                   | Complete                        | 5,369         | 122 [196]                      | 100                             | 97.60                                | Off     | Off     | Off      |
| -4.1                   | Complete                        | 5,376         | 122 [196]                      | 100                             | 98.40                                | Off     | Off     | Off      |
| -4.0                   | Complete                        | 5,372         | 122 [196]                      | 100                             | 97.60                                | Off     | Off     | Off      |
| -3.9                   | Complete                        | 5,376         | 122 [197]                      | 100                             | 98.40                                | Off     | Off     | Off      |
| -3.8                   | Complete                        | 5,379         | 122 [197]                      | 100                             | 99.20                                | Off     | Off     | Off      |
| -3.7                   | Complete                        | 5,388         | 122 [197]                      | 100                             | 98.40                                | Off     | Off     | Off      |
| -3.6                   | Complete                        | 5,391         | 122 [197]                      | 70                              | 99.20                                | Off     | Off     | Off      |