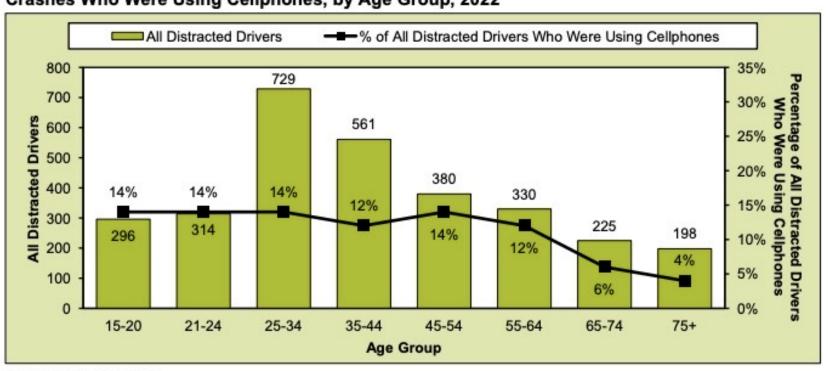

### Who Drives Distracted?

Figure 1b. Distracted Drivers and Percentage of Distracted Drivers Involved in Fatal Traffic Crashes Who Were Using Cellphones, by Age Group, 2022

Source: FARS 2022 ARF