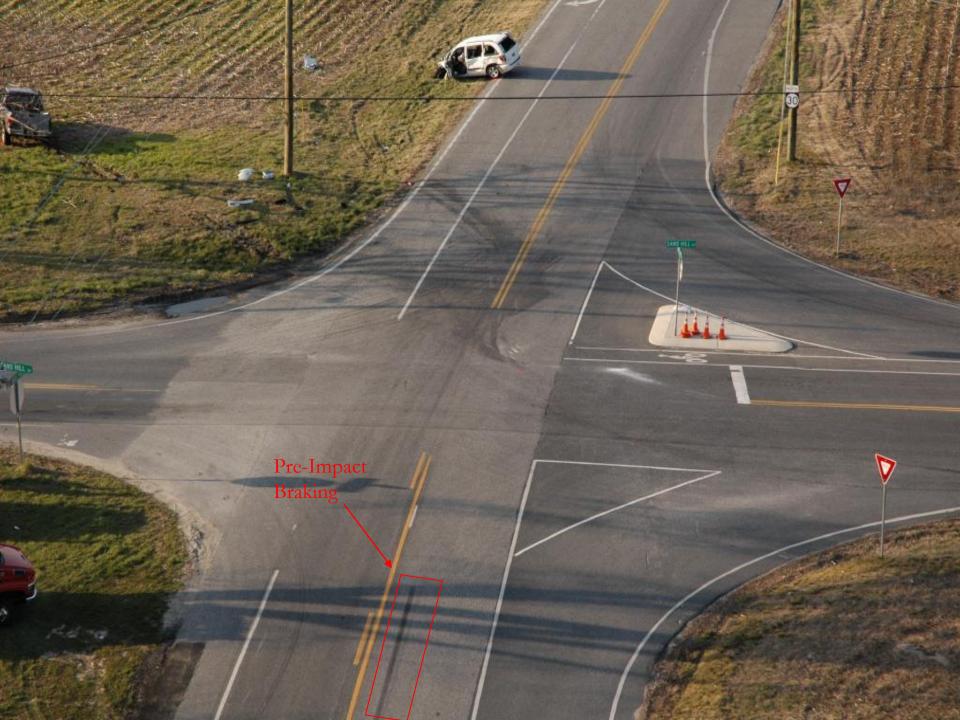

#### Failure to Maintain Lane

Types of pre-impact evidence is extremely important to discern:

- Free rolling tire (critical speed vs. locked wheel)
- > Tire scrub marks as result of hard steering.

No pre-impact evidence

#### Search Warrant / Case Preparation

- > Types of crashes known to be associated with Distracted Driving.
- Lack of pre-impact evidence, location of evidence well into event.
- > Evidence within the vehicle.
- Physical location of cell phone.
- > Damage to phone consistent with air bag interaction.
- Biological evidence on cell.
- Witness statements, independent and passengers.
- Cell/Text phone records.
- Forensic Imaging
- > ACM data correlation (steering angle, brake switch status).