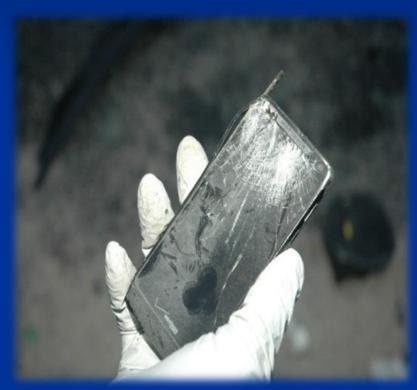

Cell phone recovery

**Damaged Cell Phones** 

#### Cell Phone Recovery

Is the cell phone still on scene, or has it remained with the driver?

- Easily determined by first responders. Ask EMS personnel if phone is on driver's person. Have first responding officers secure the device per your departments policy.
- ➤ If crash mechanism is high, and distracted driving is likely, there is great probability of locating phone in the wreckage. \*\*Keep this in mind and don't give up easily\*\*
- > Section the interior of the vehicle, similar to a terrain search. Include roadside debris field.
- ➤ Use of operator kinematics and direction of force may be helpful. However, due to internal crash forces and air bag deployment these may not be completely reliable.
- Ascertain the telephone number and call the phone. If the driver is a frequent phone user, it will be ringing repeatedly anyway.
- ➤ If cell cannot be located either on scene or on the driver's person, make sure tow company properly secures and covers the wreckage.