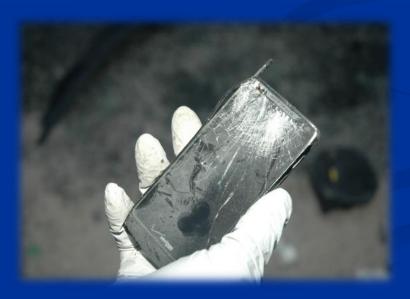

Cell phone recovery

**Damaged Cell Phones** 

#### Cell Phone Recovery

Is the cell phone still on scene, or has it remained with the driver?

- Easily determined by first responders. Ask EMS personnel if phone is on driver's person. Have first responding officers secure the device per your departments policy.
- ➤ If crash mechanism is high, and distracted driving is likely, there is great probability of locating phone in the wreckage. \*\*Keep this in mind and don't give up easily\*\*
- > Section the interior of the vehicle, similar to a terrain search. Include roadside debris field.
- ➤ Use of operator kinematics and direction of force may be helpful. However, due to internal crash forces and air bag deployment these may not be completely reliable.
- Ascertain the telephone number and call the phone. If the driver is a frequent phone user, it will be ringing repeatedly anyway.
- ➤ If cell cannot be located either on scene or on the driver's person, make sure tow company properly secures and covers the wreckage.