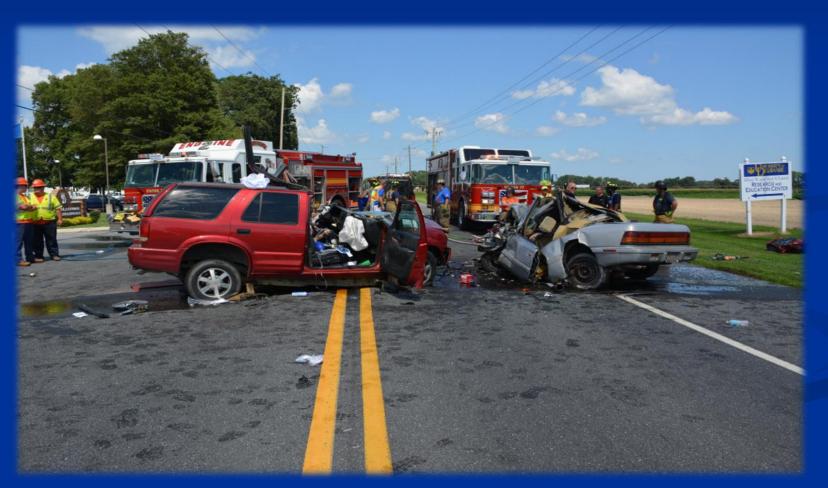

#### Crashes that are predominately the result of distracted driving

#### **High Speed Rear End Impact**

Crashes that are predominately the result of distracted driving