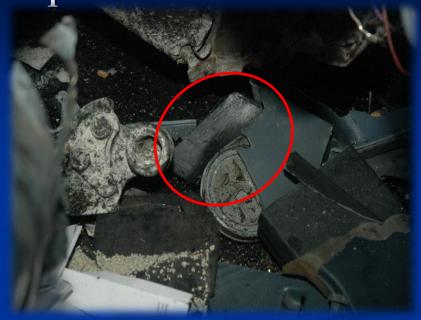

Cell phone recovery

**Damaged Cell Phones** 

#### Search Warrant / Case Preparation

- > Types of crashes known to be associated with Distracted Driving.
- Lack of pre-impact evidence, location of evidence well into event.
- > Evidence within the vehicle.
- Physical location of cell phone.
- > Damage to phone consistent with air bag interaction.
- Biological evidence on cell.
- Witness statements, independent and passengers.
- Cell/Text phone records.
- Forensic Imaging
- > ACM data correlation (steering angle, brake switch status).