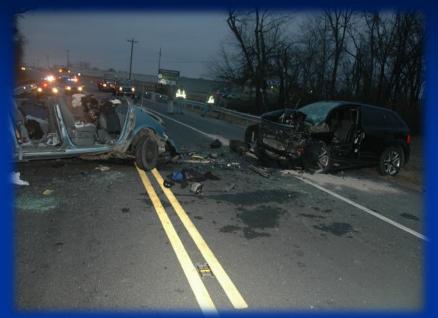

#### **High Speed Rear End Impact**

Crashes that are predominately the result of distracted driving

#### Head - On