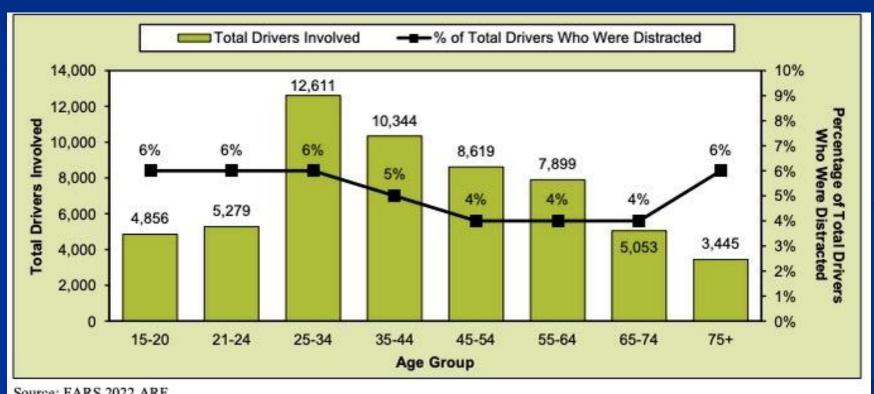

## Who Drives Distracted?

Table 2. Drivers Involved in Fatal Traffic Crashes, by Age Group, Distraction, and Cellphone Use, 2022

|              | Total Drivers |                                   | All Distracted Drivers |                                                        |                                               | Drivers Using Cellphones |                                                                 |                                              |  |
|--------------|---------------|-----------------------------------|------------------------|--------------------------------------------------------|-----------------------------------------------|--------------------------|-----------------------------------------------------------------|----------------------------------------------|--|
| Age<br>Group | Number        | Percentage<br>of Total<br>Drivers | Number                 | Percentage of<br>Total Drivers in<br>This Age<br>Group | Percentage<br>of All<br>Distracted<br>Drivers | Number                   | Percentage of<br>All Distracted<br>Drivers in This<br>Age Group | Percentage of<br>Drivers Using<br>Cellphones |  |
| 15–20        | 4,856         | 8%                                | 296                    | 6%                                                     | 9%                                            | 41                       | 14%                                                             | 11%                                          |  |
| 21-24        | 5,279         | 9%                                | 314                    | 6%                                                     | 10%                                           | 44                       | 14%                                                             | 12%                                          |  |
| 25-34        | 12,611        | 21%                               | 729                    | 6%                                                     | 23%                                           | 105                      | 14%                                                             | 28%                                          |  |
| 35-44        | 10,344        | 17%                               | 561                    | 5%                                                     | 18%                                           | 69                       | 12%                                                             | 18%                                          |  |
| 45-54        | 8,619         | 14%                               | 380                    | 4%                                                     | 12%                                           | 55                       | 14%                                                             | 15%                                          |  |
| 55-64        | 7,899         | 13%                               | 330                    | 4%                                                     | 11%                                           | 40                       | 12%                                                             | 11%                                          |  |
| 65-74        | 5,053         | 8%                                | 225                    | 4%                                                     | 7%                                            | 13                       | 6%                                                              | 3%                                           |  |
| 75+          | 3,445         | 6%                                | 198                    | 6%                                                     | 6%                                            | 7                        | 4%                                                              | 2%                                           |  |
| Total        | 60,048        | 100%                              | 3,124                  | 5%                                                     | 100%                                          | 375                      | 12%                                                             | 100%                                         |  |

### Who Drives Distracted?

Source: FARS 2022 ARF