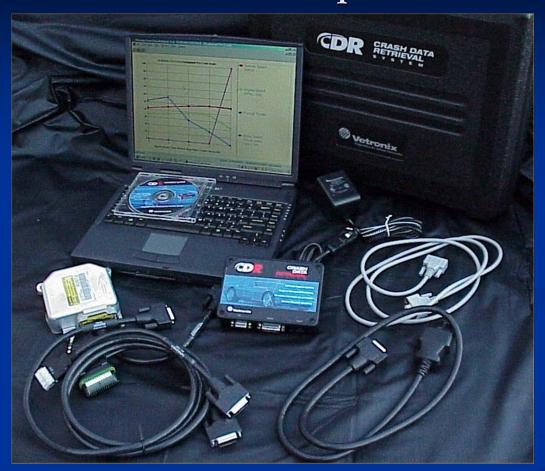

#### Collision Data Recorder

Along with many other vehicle systems captured by an Airbag Control Module, this tool can obtain the following precrash data, which can be used to formulate a distracted driving causation.

It is also extremely helpful for establishing probable cause for a cell record search warrant.

- > Throttle percentage
- > Steering angle
- Braking status

#### Pre-Crash Data (1st Prior Event - table 1 of 5)

(the most recent sampled values are recorded prior to the event)

| Time<br>Stamp<br>(sec) | Pre-Crash<br>Recorder<br>Status | Engine<br>RPM | Speed,<br>Vehicle<br>Indicated | Accelerator<br>Pedal,<br>% Full | Raw<br>Manifold<br>Pressure<br>(kPa) | ABS MIL | PCM MIL | ETC Lamp |
|------------------------|---------------------------------|---------------|--------------------------------|---------------------------------|--------------------------------------|---------|---------|----------|
| -5.0                   | Complete                        | 5,349         | 122 [196]                      | 100                             | 99.20                                | Off     | Off     | Off      |
| -4.9                   | Complete                        | 5,353         | 122 [196]                      | 100                             | 98.40                                | Off     | Off     | Off      |
| -4.8                   | Complete                        | 5,354         | 122 [196]                      | 100                             | 99.20                                | Off     | Off     | Off      |
| -4.7                   | Complete                        | 5,350         | 122 [196]                      | 100                             | 98.40                                | Off     | Off     | Off      |
| -4.6                   | Complete                        | 5,360         | 122 [196]                      | 100                             | 97.60                                | Off     | Off     | Off      |
| -4.5                   | Complete                        | 5,362         | 122 [196]                      | 100                             | 97.60                                | Off     | Off     | Off      |
| -4.4                   | Complete                        | 5,364         | 122 [196]                      | 100                             | 98.40                                | Off     | Off     | Off      |
| -4.3                   | Complete                        | 5,365         | 122 [196]                      | 100                             | 98.40                                | Off     | Off     | Off      |
| -4.2                   | Complete                        | 5,369         | 122 [196]                      | 100                             | 97.60                                | Off     | Off     | Off      |
| -4.1                   | Complete                        | 5,376         | 122 [196]                      | 100                             | 98.40                                | Off     | Off     | Off      |
| -4.0                   | Complete                        | 5,372         | 122 [196]                      | 100                             | 97.60                                | Off     | Off     | Off      |
| -3.9                   | Complete                        | 5,376         | 122 [197]                      | 100                             | 98.40                                | Off     | Off     | Off      |
| -3.8                   | Complete                        | 5,379         | 122 [197]                      | 100                             | 99.20                                | Off     | Off     | Off      |
| -3.7                   | Complete                        | 5,388         | 122 [197]                      | 100                             | 98.40                                | Off     | Off     | Off      |
| -3.6                   | Complete                        | 5,391         | 122 [197]                      | 70                              | 99.20                                | Off     | Off     | Off      |