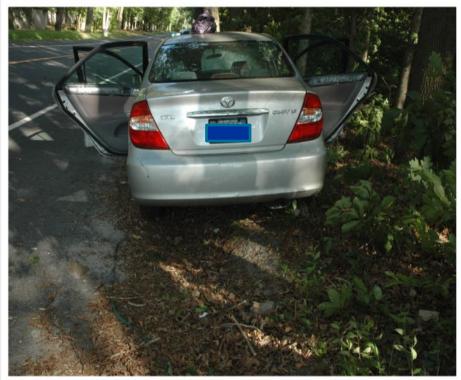

#### Failure to Maintain Lane

Types of pre-impact evidence is extremely important to discern:

- Free rolling tire (critical speed vs. locked wheel)
- > Tire scrub marks as result of hard steering.

No pre-impact evidence